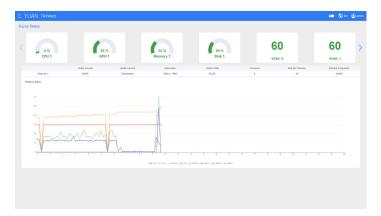

#### **Features**

- Powered by NVIDIA® Jetson Orin ™ NX Super
- 1U Height, 4K60 Transceiver
- Various I/O Daughter Board

Status

Al Settings

OSD Settings Streaming Setting