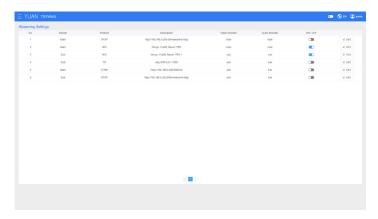

#### **Features**

- Powered by NVIDIA® Jetson Orin ™ NX Super
- 1U Height, 4K60 Transceiver
- Various I/O Daughter Board

Status

Al Settings

OSD Settings Streaming Setting