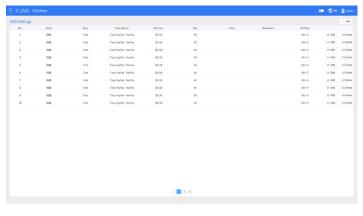

#### **Features**

- Powered by NVIDIA® Jetson Orin ™ NX Super
- 1U Height, 4K60 Transceiver
- Various I/O Daughter Board

Status

Al Settings

OSD Settings Streaming Setting