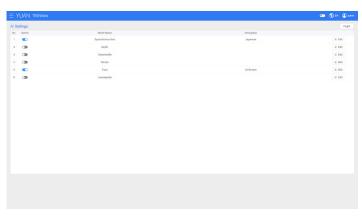

#### **Features**

- Powered by NVIDIA® Jetson Orin ™ NX Super
- 1U Height, 4K60 Transceiver
- Various I/O Daughter Board

Status

Al Settings

OSD Settings Streaming Setting