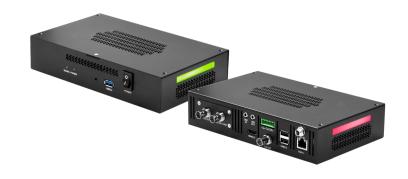

# Al-Powered Precision for ProAV and Live Broadcasts Discover the AIR6NO-C NX TRX

NVIDIA® Jetson Orin ™ NX Super

The AIR6N0-C NX TRX, powered by NVIDIA® Jetson Orin ™ NX Super, is purpose-built for AI-driven Broadcasting and ProAV applications. With a hardware design featuring Telly and I/O boards, low-latency streaming, and real-time processing, it excels in live broadcasting and advanced content creation. The included control software enhances monitoring and management, ensuring efficient, precise, and AI-optimized workflows.

#### **Features**

- Powered by NVIDIA® Jetson Orin ™ NX Super
- 1U Height, 4K60 Transceiver
- Various I/O Daughter Board

Status

Al Settings

OSD Settings Streaming Setting

#### **System Memory**

Ethernet

Storage Supports External NVMe

1×HDMI2.0 1×12G-SDI **Display Interface** 

1×RJ45 for 10/100/1000Mbps Ethernet DHCP Client

**Expansion Slot** 

Jetson Orin ™ NX 1×M.2 2280 M Key PCle Gen4×1 Slot 1×M.2 2280 M Key PCle Gen4×2 Slot

1×USB3.2 USB 2×USB2.0

Audio

1×3.5mm Line / MIC In 1×3.5mm Line Out / Headphone

18 Pin Header 4×GPIO 3×I2C

Peripheral Communication 2×4 Pin Header

2×Tally 2×LED

8 Pin Phoenix Connector

1×RS232 1×RS485 1×GPIO